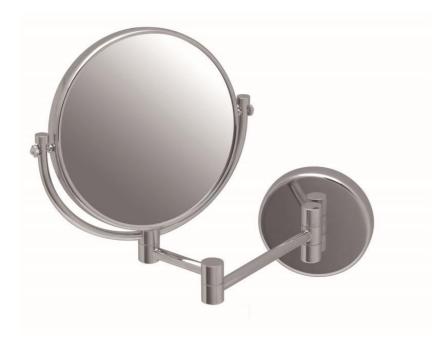

### Double-sided magnifying mirror

Magnifying mirror double sided. 4 joints, increased vision x3. 20cm diameter Tubular chrome brass arm.

JVD Spain jvd.es JVD France jvd.fr JVD Singapore jvd.sg

JVD Mexico jvd.mx

# Double-sided magnifying mirror

#### SPECIFICATIONS

| Material              | Brass       |
|-----------------------|-------------|
| Colour                | Chrome      |
| Magnifying reflection | Х3          |
| Arm type              | Tubular Arm |

#### DIMENSIONS

| Height (mm) | 310    |
|-------------|--------|
| Width (mm)  | 245    |
| Depth (mm)  | 45     |
| Weight (kg) | 1.3300 |

N/A