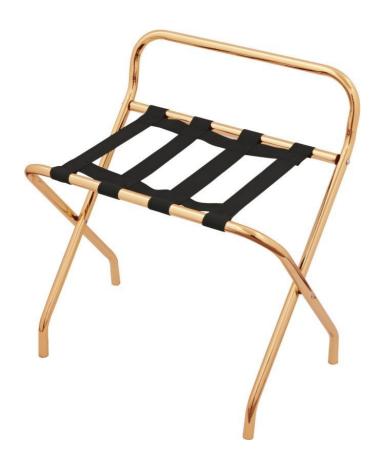

# Luggage rack copper colored metal with back

Luggage rack RACK rose metal backsplash with steel tubes. The rack is equipped with 4 high-strength straps and 2 support straps. Its payload is 220 kg.

### Luggage rack copper colored metal with back