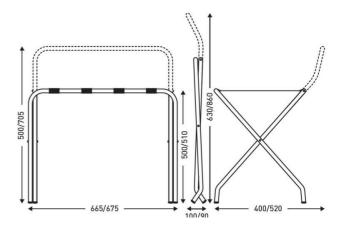

#### **DIMENSIONS**

| Height (mm) | 705    |
|-------------|--------|
| Width (mm)  | 675    |
| Depth (mm)  | 520    |
| Weight (kg) | 2.4200 |

#### **TECHNICAL DRAWING**