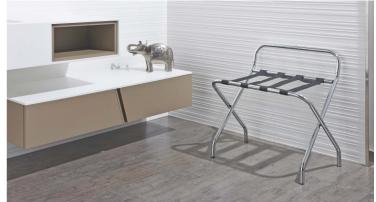

### Luggage rack gold with rack

- With or without back
- Compact when folded
- Chrome, gold or copper finish

Luggage rack RACK gold metal backsplash with steel tubes. The rack is equipped with 4 high-strength straps and 2 support straps. Its payload is 220 kg.

# 866508 Luggage rack gold with rack