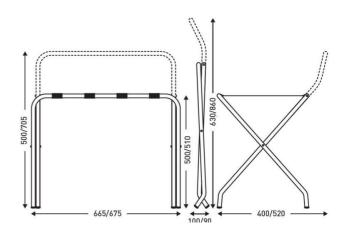

### **TECHNICAL DRAWING**

#### DIMENSIONS

| Height (mm) | 705    |
|-------------|--------|
| Width (mm)  | 675    |
| Depth (mm)  | 520    |
| Weight (kg) | 2.4200 |