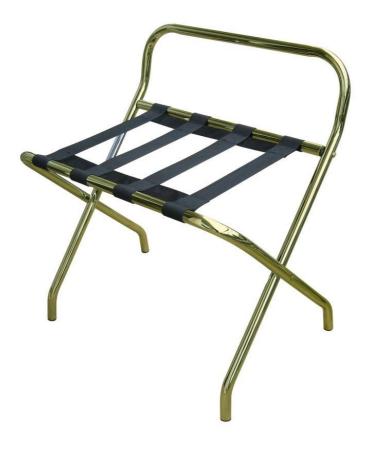

### Luggage rack gold with rack

- With or without back
- Compact when folded
- Chrome, gold or copper finish

Luggage rack RACK gold metal backsplash with steel tubes. The rack is equipped with 4 high-strength straps and 2 support straps. Its payload is 220 kg.

# 866508 Luggage rack gold with rack

#### SPECIFICATIONS

| Material         | Steel |
|------------------|-------|
| Colour           | Gold  |
| Payload (kg)     | 220   |
| Number of straps | 6     |