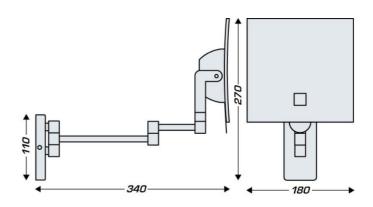

#### **DIMENSIONS**

| Dimensions folded (mm) | 270x180x65 |
|------------------------|------------|
| Height (mm)            | 270        |
| Width (mm)             | 180        |
| Depth (mm)             | 330        |
| Weight (kg)            | 1.0800     |
| Diameter (mm)          | 180        |

#### **TECHNICAL DRAWING**