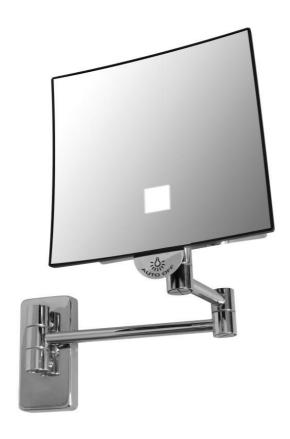

# ECLIPS quare with light - Tubular arm

ECLIPS flat square mirror with flat arms and magnification x3. Works with 1 supplied 3.6v lithium battery and allows installation without electrical connection. The mirror is equipped with a time delay of 3 min. Flat chrome brass arm, 3 joints. Switching on by sensory system.

#### **PRODUCT ADVANTAGES**

- LED lighting
- Magnifying reflection x3
- No electrical connection required

#### **SPECIFICATIONS**

| Material              | Brass       |
|-----------------------|-------------|
| Colour                | Chrome      |
| With light            | Yes         |
| Magnifying reflection | Х3          |
| Timeout (s)           | 180         |
| Automatic switch-off  | Yes         |
| Arm type              | Tubular Arm |