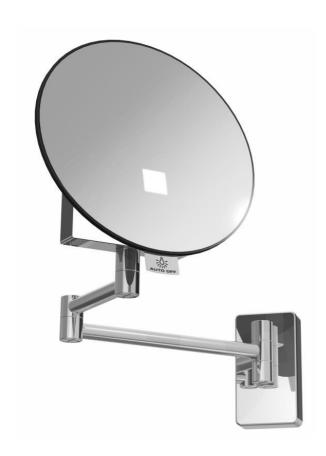

# ECLIPS round with light-Tubular arm

Round illuminated ECLIPS mirror with tubular arm with magnifying vision x3. Works with 1 supplied 3.6v lithium battery and allows installation without electrical connection. The mirror is equipped with a time delay of 3 min. Tubular chromed brass arm, 3 joints. Switching on by sensory system.