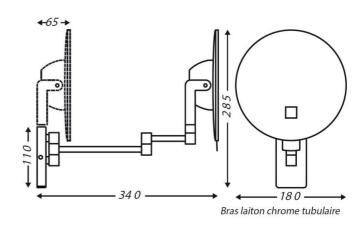

## **TECHNICAL DRAWING**

#### **DIMENSIONS**

| Height (mm)   | 285    |
|---------------|--------|
| Width (mm)    | 180    |
| Depth (mm)    | 330    |
| Weight (kg)   | 1.0800 |
| Diameter (mm) | 180    |