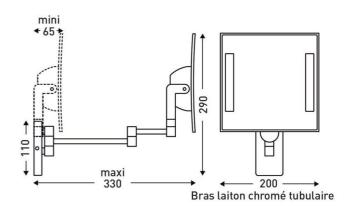

#### **DIMENSIONS**

| Height (mm)   | 290    |
|---------------|--------|
| Width (mm)    | 200    |
| Depth (mm)    | 330    |
| Weight (kg)   | 1.0400 |
| Diameter (mm) | 200    |

### **TECHNICAL DRAWING**