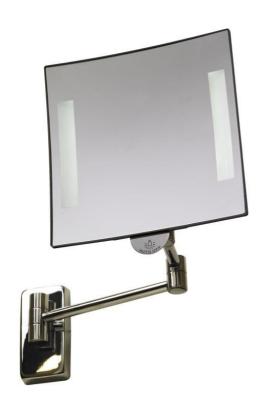

# GALAXY with light - Tubular arm

Luminous GALAXY mirror with tubular arm with a magnifying vision x3. Works with 1 supplied 3.6v lithium battery and allows installation without electrical connection. The mirror is equipped with a time delay of 3 min. Tubular chromed brass arm, 3 joints. Switching on by sensory system.

### **PRODUCT ADVANTAGES**

- Double LED lighting
- Magnifying reflection x3
- No electrical connection required

10 YEARS REPAIRABLE

MADE IN

### **SPECIFICATIONS**

| Material               | Brass       |
|------------------------|-------------|
| Colour                 | Chrome      |
| With light             | Yes         |
| Magnifying reflection  | Х3          |
| Dimensions folded (mm) | 290x200x65  |
| Timeout (s)            | 180         |
| Automatic switch-off   | Yes         |
| Arm type               | Tubular Arm |