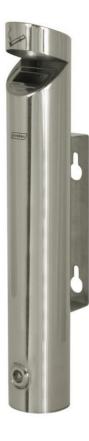

# 8991076

TOTEM S/S wall mounted tubular ashtray 1.7L with protection roof

Wall-mounted stainless steel tubular ashtray with protective roof. 1.7L capacity. Suitable for outdoor use. Comes with a wall mounting kit included. This ashtray has a capacity of about 510 butts.

### TOTEM S/S wall mounted tubular ashtray 1.7L with protection roof

#### SPECIFICATIONS

| Material                   | Stainless Steel<br>304 |
|----------------------------|------------------------|
| Colour                     | Stainless steel        |
| Weighted base (kg)         | 0.0000                 |
| Volume (L)                 | 1.7000                 |
| Key locked                 | Yes                    |
| Capacity (number of butts) | 510                    |

#### DIMENSIONS

| Height (mm)   | 460    |
|---------------|--------|
| Weight (kg)   | 1.1000 |
| Diameter (mm) | 76     |