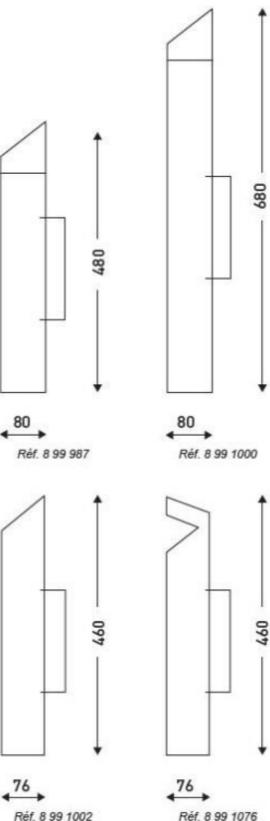

#### **TECHNICAL DRAWING**

Réf. 8 99 1002

#### DIMENSIONS

| Height (mm)   | 460    |
|---------------|--------|
| Weight (kg)   | 1.1000 |
| Diameter (mm) | 76     |